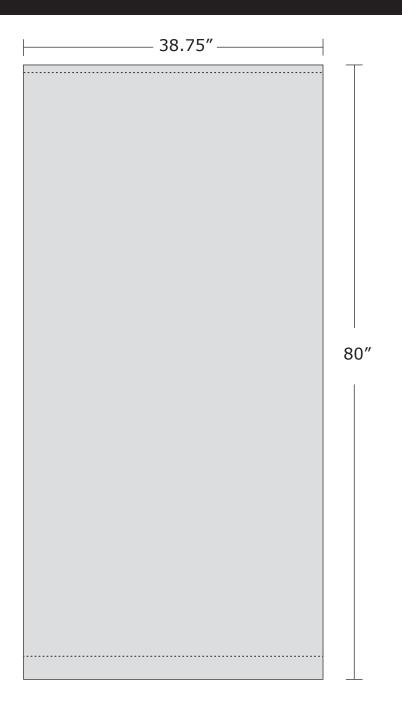

## **CLEAR RETRACTABLE BANNERS**

39x80

Total Graphic Area: 38.75" x 80"

Total Safe Area: 38.75" x 76"

Please be sure to include a 1" margin at the Top & a 3" Margin at the bottom.

(For Reference Only)